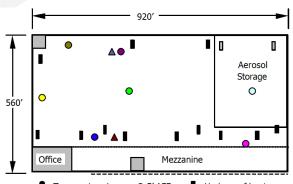

## **BUILDING DETAILS**

Size: 514,480 sq.ft. x 34 ft. High

Construction: R-15 Roof

R-11 Walls

Temperature Logger @ 5' AFF
Under roof heater
Temperature Logger @ 32' AFF
Roof top heater