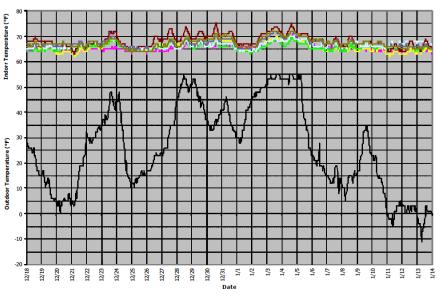

## **DATALOGGER GRAPH**

Logging period: 12/18 - 1/14 Logging interval: 15 minutes