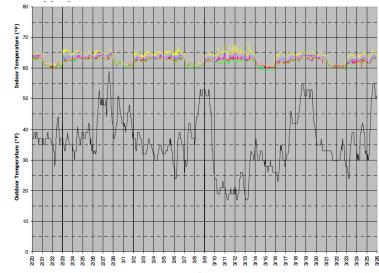

# DATALOGGER GRAPH

Logging period: 2/20 - 3/26 Logging interval: 30 minutes

BUILDING DETAILS Size: 121,400 sq.ft. x 27 ft. High Construction: R-20 Roof R-11 Walls