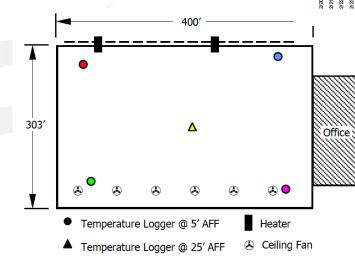

# DATALOGGER GRAPH

Logging period: 2/20 - 3/26 Logging interval: 30 minutes

BUILDING DETAILS Size: 121,400 sq.ft. x 27 ft. High Construction: R-20 Roof R-11 Walls